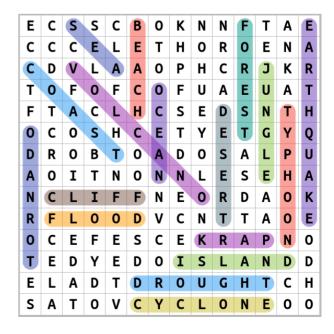

## Nature and Natural disasters

| Ε | С | S | S | С | В | 0 | K | N | N | F | Т | Α | Ε |
|---|---|---|---|---|---|---|---|---|---|---|---|---|---|
| С | С | С | Ε | L | Ε | Т | Н | 0 | R | 0 | Ε | N | Α |
| С | D | ٧ | L | Α | Α | 0 | P | Н | С | R | J | K | R |
| Т | 0 | F | 0 | F | С | 0 | F | U | Α | Ε | U | Α | T |
| F | T | Α | С | L | Н | С | S | Ε | D | S | N | Т | Н |
| 0 | С | 0 | S | Н | С | Ε | T | Y | Ε | T | G | Y | Q |
| D | R | 0 | В | T | 0 | Α | D | 0 | S | Α | L | P | U |
| Α | 0 | Ι | T | N | 0 | N | N | L | Ε | S | Ε | Н | Α |
| N | С | L | Ι | F | F | N | Ε | 0 | R | D | Α | 0 | K |
| R | F | L | 0 | 0 | D | ٧ | С | N | Т | T | Α | 0 | Ε |
| 0 | С | Ε | F | Ε | S | С | Ε | K | R | Α | P | N | 0 |
| T | Ε | D | Y | Ε | D | 0 | I | S | L | Α | N | D | D |
| Ε | L | Α | D | T | D | R | 0 | U | G | Н | T | С | Н |
| S | Α | T | 0 | ٧ | С | Y | С | L | 0 | N | Ε | 0 | 0 |

JUNGLE **VOLCANO TYPHOON** OCEAN COAST SEA **FOREST** CYCLONE FL00D **CLIFF** DESERT **ISLAND** PARK **BEACH EARTHQUAKE** DROUGHT **TORNADO** 

Play this puzzle online at : https://thewordsearch.com/puzzle/6526805/