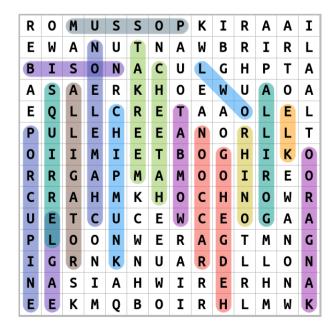

## animals

| R | 0 | M | U | S | S | 0 | P | K | Ι | R | Α | Α | Ι |
|---|---|---|---|---|---|---|---|---|---|---|---|---|---|
| E | W | Α | N | U | Т | N | Α | W | В | R | I | R | L |
| В | Ι | S | 0 | N | Α | С | U | L | G | Н | P | T | Α |
| Α | S | Α | Ε | R | K | Н | 0 | Ε | W | U | Α | 0 | Α |
| Ε | Q | L | L | С | R | Ε | T | Α | Α | 0 | L | Ε | L |
| P | U | L | Ε | Н | Ε | Ε | Α | N | 0 | R | L | L | T |
| 0 | Ι | Ι | M | Ι | Ε | T | В | 0 | G | Н | Ι | K | 0 |
| R | R | G | Α | P | M | Α | M | 0 | 0 | Ι | R | Ε | 0 |
| C | R | Α | Н | M | K | Н | 0 | C | Н | N | 0 | W | R |
| U | Ε | T | С | U | С | Ε | W | С | Ε | 0 | G | Α | Α |
| P | L | 0 | 0 | N | W | Ε | R | Α | G | T | M | N | G |
| Ι | G | R | N | K | N | U | Α | R | D | L | L | 0 | N |
| N | Α | S | Ι | Α | Н | W | Ι | R | Ε | R | Н | N | Α |
| E | Ε | K | M | Q | В | 0 | Ι | R | Н | L | M | W | K |

**MEERKAT KANGAROO** RACCOON **EAGLE** CHIPMUNK **PORCUPINE** GORILLA RHINO **ELK** ALLIGATOR **POSSUM** CHEETAH WOMBAT **HEDGEHOG BISON** OWL CHAMELEON **SQUIRREL** 

Play this puzzle online at : https://thewordsearch.com/puzzle/6526696/